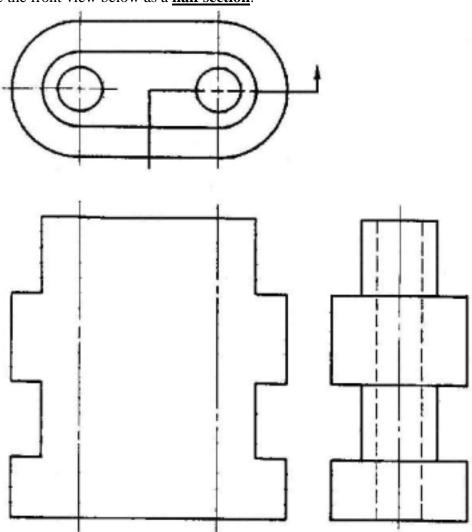

Complete the following worksheets:

S-6

S-7

S-12

Complete the problems below:

1) Complete the front view below as a **half section**.

2) Complete the front view below as an <u>offset section</u>. Add a cutting-plane line to the top view.