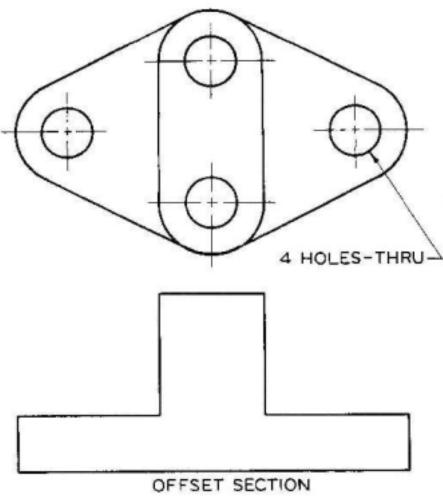

Complete the following worksheets:

S-6

S-7

S-12

Complete the problems below:

1) Complete the front view below as a **half section**.

2) Complete the front view below as an <u>offset section</u>. Add a cutting-plane line to the top view.