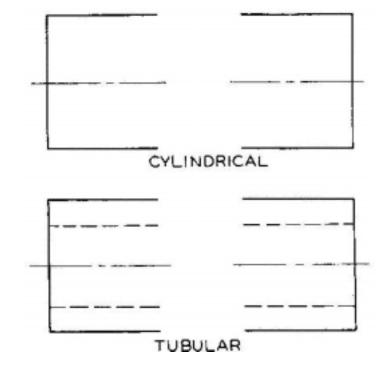

3) Show **conventional breaks** in the cylindrical and tubular parts shown below.