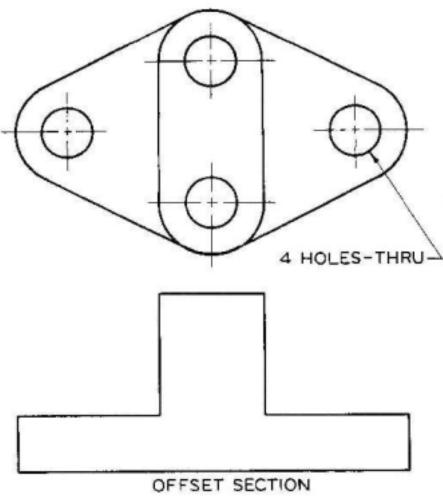

Complete the following worksheets:

S-4

S-5

S-14

Complete the problems below:

Complete the front view below as a **half section**.

2) Complete the front view below as an <u>offset section</u>. Add a cutting-plane line to the top view.