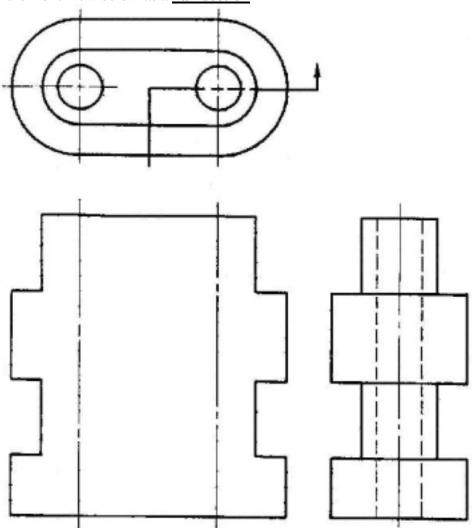

Complete the following worksheets:

S-4

S-5

S-14

Complete the problems below:

Complete the front view below as a **half section**.

2) Complete the front view below as an <u>offset section</u>. Add a cutting-plane line to the top view.